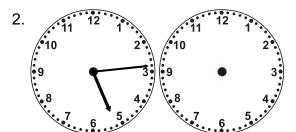

## Time Passages: To the Minute Worksheet 8

Draw the clock hands to show the passage of time.

What time will it be in 1 hour 13 minutes?

What time will it be in 2 hours 47 minutes?

What time will it be in 6 hours 3 minutes?

What time will it be in 8 hours 6 minutes?

What time will it be in 5 hours 33 minutes?

What time will it be in 5 hours 3 minutes?

What time will it be in 3 hours 47 minutes?

What time will it be in 2 hours 4 minutes?