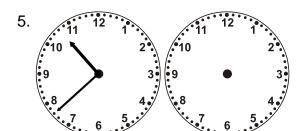

## Time Passages: To the Minute Worksheet 8

Draw the clock hands to show the passage of time.

What time will it be in 1 hour 13 minutes?

What time will it be in 2 hours 47 minutes?

What time will it be in 6 hours 3 minutes?

What time will it be in 8 hours 6 minutes?

What time will it be in 5 hours 33 minutes?

What time will it be in 5 hours 3 minutes?

What time will it be in 3 hours 47 minutes?

What time will it be in 2 hours 4 minutes?