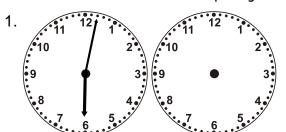

## Time Passages: To the Minute Worksheet 8

Draw the clock hands to show the passage of time.

What time will it be in 1 hour 13 minutes?

What time will it be in 2 hours 47 minutes?

What time will it be in 6 hours 3 minutes?