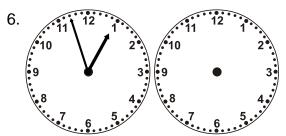

## Time Passages: To the Minute Worksheet 8

Draw the clock hands to show the passage of time.

What time will it be in 1 hour 13 minutes?

What time will it be in 2 hours 47 minutes?

What time will it be in 6 hours 3 minutes?

What time will it be in 8 hours 6 minutes?

What time will it be in 5 hours 33 minutes?

What time will it be in 5 hours 3 minutes?

What time will it be in 3 hours 47 minutes?

What time will it be in 2 hours 4 minutes?