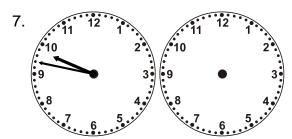

## Time Passages: To the Minute Worksheet 8

Draw the clock hands to show the passage of time.

What time will it be in 1 hour 13 minutes?

What time will it be in 2 hours 47 minutes?

What time will it be in 6 hours 3 minutes?

What time will it be in 8 hours 6 minutes?

What time will it be in 5 hours 33 minutes?

What time will it be in 5 hours 3 minutes?

What time will it be in 3 hours 47 minutes?

What time will it be in 2 hours 4 minutes?