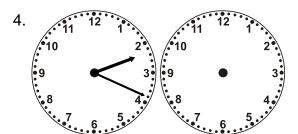

## Time Passages: To the Minute Worksheet 8

Draw the clock hands to show the passage of time.

What time will it be in 1 hour 13 minutes?

What time will it be in 2 hours 47 minutes?

What time will it be in 6 hours 3 minutes?

What time will it be in 8 hours 6 minutes?

What time will it be in 5 hours 33 minutes?

What time will it be in 5 hours 3 minutes?

What time will it be in 3 hours 47 minutes?

What time will it be in 2 hours 4 minutes?