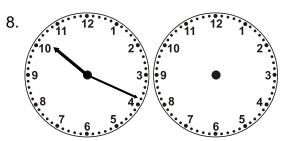

## Time Passages: To the Minute Worksheet 8

Draw the clock hands to show the passage of time.

What time will it be in 1 hour 13 minutes?

What time will it be in 2 hours 47 minutes?

What time will it be in 6 hours 3 minutes?

What time will it be in 8 hours 6 minutes?

What time will it be in 5 hours 33 minutes?

What time will it be in 5 hours 3 minutes?

What time will it be in 3 hours 47 minutes?

What time will it be in 2 hours 4 minutes?