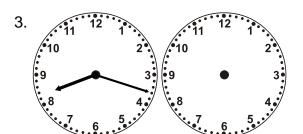

## Time Passages: To the Minute Worksheet 8

Draw the clock hands to show the passage of time.

What time will it be in 1 hour 13 minutes?

What time will it be in 2 hours 47 minutes?

What time will it be in 6 hours 3 minutes?

What time will it be in 8 hours 6 minutes?

What time will it be in 5 hours 33 minutes?

What time will it be in 5 hours 3 minutes?

What time will it be in 3 hours 47 minutes?

What time will it be in 2 hours 4 minutes?